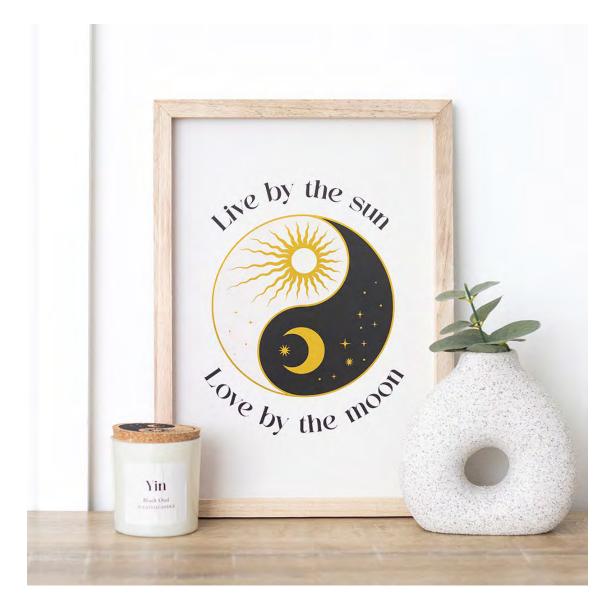

#### **Product Description**

This framed print features a celestial yin and yang symbol and inspirational "Live by the sun, love by the moon" text, usedto represent the harmony of opposites. Display in a bedroom, living room or office space as a gentle reminder to remain trueto yourself and maintain spiritual balance. Sawtooth hanger on reverse. Designed by Something Different Wholesale and part of the Yin Yang range of modern spiritual gifts and home decor.